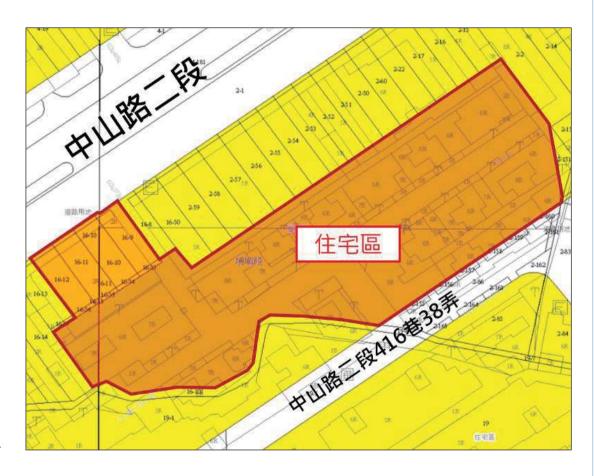

土地及合法建築物所有權人及相關權利人

新北市板橋區埔墘段2-3地號等9筆土地,北臨中山路二段、東臨中山路二段412巷、南臨中山路 二段416巷38弄、西臨光復街,為一非完整街廓。

■新北市板橋區埔墘段2-3地號等9筆土地,土 地總面積為3,457.00㎡ (約1,045.74坪)。