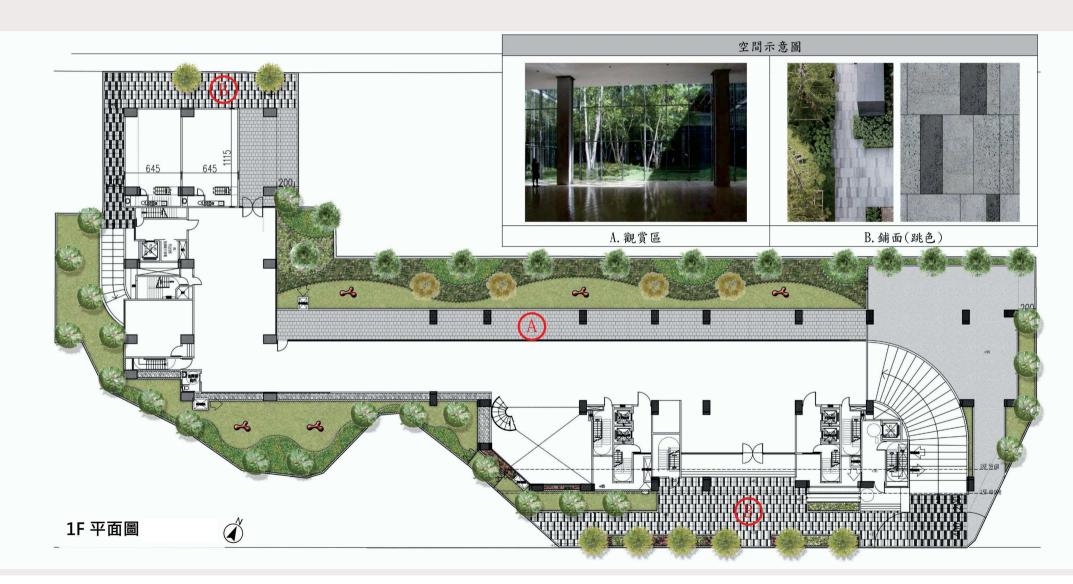

w.uro.ntpc.gov.tw/web/Home</u>

# 建築設計規劃

建築設計: 黃潘宗建築師事務所

P.T.H. Architect & Associates

#### 產 品 規 劃 ▮ (2021/04/25)

· A、基準容積

住宅區:1054.82坪(3457㎡)

建蔽率53.53% 容積率300%X1.15=345% 開挖率約64%

· B、容積獎勵 (1.5倍基準容積)

高氯離子獎勵允建容積

17890m

法定容積

3457\*345%=11926.65m

獎勵容積50%

3457x345%x50%=5963.33m

#### ·C、設計概要

1. 地上19層及15層 (產品2棟, 捐贈公益設施容積777.83㎡) A棟<19F>1F店鋪2戶+公設, 2F住宅4戶,

3-7F住宅,6戶/層,28坪/戶

8-19F住宅, 3戶/層, 56坪/戶, 共72戶

B棟<15F>1-2F公設,3-15F住宅,6戶/層,35坪/戶,共78戶

C棟<15F>1-2F公設+公益設施・3-15F住宅・4戶/層・53坪/戶・共53戶

- 2. 共203戶, 地下4層, 開挖64%, 屋突3層, R.C構造
- 3.容積5412坪
- 4. 銷售8500坪(不含公益)
- 5. 總樓地板10064坪
- 6.198輛汽車(法車153部(含公益7部) 自設45部) / 203部機車



#### 一層配置圖:■車道由8m道路出入,中山路側配置2戶店鋪

■ 統 一 門 禁 : 藉 由 氣 派 門 廳 統 一 管 理 左 、 右 ( A 棟 、 B 棟 ) 出 入 動 線



■ 圖例

#### 車 動 計 晑

人行動線

車行動線

凸面鏡



## 景觀設計:以具律動感之弧形線條設計,併大面積複層灌木及地被延伸空間感









地 下 一 層 平 面 圖 : ■ 地下一層:汽車位21部/機車位203部

B1F~B4F小計:汽車共198部/機車共203部



地 下 二 層 平 面 圖 : ■ 地下二層:汽車位 59 部



地 下 三 層 平 面 圖 : ■ 地下三層:汽車位 60 部



地 下 四 層 平 面 圖 : ■ 地下四層:汽車位 58 部











縱 面 몲 向 剖 電影報用 中確消防災凍定 R2F 品包 国包 R3F 19F KEYPLAN R1F 田田 17F 15F Œ 14F (t=6 13F 12F 9% 14F 11F 10F 住宅 8F are. 7F 916 6F 5F 9.6 4F Œ 田田 3F 住宅 0% 2F 日報中心 但和區 台軍 停車空間 停車空間 B1F 伊惠空縣 伊车空間 B2F ORDER. 停車空間 存事空間 B3F 停車空間 10.59 機械問 伊斯空間 停車空間 B4F











GA A 黃 潘 宗 建 築 師 事 務 所 ARCHITECTURE DESIGN GROUP

# 權利變換計畫

#### 法令依據:

- 都市更新條例第48條
- 都市更新權利變換實施辦法第5條
- 都市更新權利變換實施辦法第10條
- 都市更新權利變換實施辦法第17條

- 1. 法令依據:都市更新條例及都市更新權利變換實施辦法等相關法令
- 2. 權利變換意義:都市更新條例第3條

『權利變換』係指更新單元內重建區段之土地所有權人、合法建築物所有權人、他項權利人或 實施者,提供土地、建築物、他項權利或資金,參與或實施都市更新事業,於都市更新事業計 畫實施完成後,按其更新前權利價值及提供資金比例,分配更新後建築物及其土地之應有部分 或權利金。

- 3. 本案依都市更新條例第50條規定,已於民國110年1月