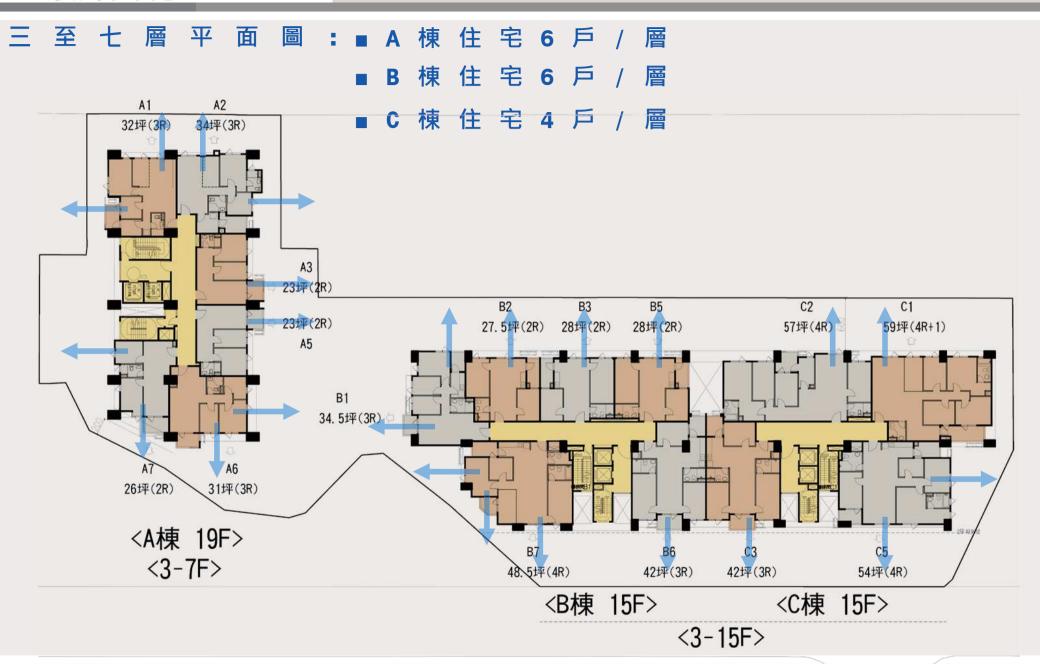

o.ntpc.gov.tw/web/Home</u>

# 建築設計規劃

建築設計: 黃潘宗建築師事務所

P.T.H. Architect & Associates

#### 產 品 規 劃 ▮ (2021/04/25)

· A、基準容積

住宅區:1054.82坪(3457㎡)

建蔽率53.53% 容積率300%X1.15=345% 開挖率約64%

· B、容積獎勵 (1.5倍基準容積)

高氯離子獎勵允建容積

17890m

法定容積

3457\*345%=11926.65m

獎勵容積50%

3457x345%x50%=5963.33m

#### ·C、設計概要

1. 地上19層及15層 (產品2棟, 捐贈公益設施容積777.83㎡) A棟<19F>1F店鋪2戶+公設, 2F住宅4戶,

3-7F住宅,6戶/層,28坪/戶

8-19F住宅, 3戶/層, 56坪/戶, 共72戶

B棟<15F>1-2F公設,3-15F住宅,6戶/層,35坪/戶,共78戶

C棟<15F>1-2F公設+公益設施・3-15F住宅・4戶/層・53坪/戶・共53戶

- 2. 共203戶, 地下4層, 開挖64%, 屋突3層, R.C構造
- 3.容積5412坪
- 4. 銷售8500坪(不含公益)
- 5. 總樓地板10064坪
- 6.198輛汽車(法車153部(含公益7部) 自設45部) / 203部機車



#### 一層配置圖:■車道由8m道路出入,中山路側配置2戶店鋪

■ 統 一 門 禁 : 藉 由 氣 派 門 廳 統 一 管 理 左 、 右 ( A 棟 、 B 棟 ) 出 入 動 線



■ 圖例

#### 車 動 計 晑

人行動線

車行動線

凸面鏡



## 景觀設計:以具律動感之弧形線條設計,併大面積複層灌木及地被延伸空間感









地 下 一 層 平 面 圖 : ■ 地下一層:汽車位21部/機車位203部

B1F~B4F小計:汽車共198部/機車共203部



地 下 二 層 平 面 圖 : ■ 地下二層:汽車位 59 部



地 下 三 層 平 面 圖 : ■ 地下三層:汽車位 60 部



地 下 四 層 平 面 圖 : ■ 地下四層:汽車位 58 部











縱 面 몲 向 剖 電影報用 中確消防災凍定 R2F 品包 国包 R3F 19F KEYPLAN R1F 田田 17F 15F Œ 14F (t=6 13F 12F 9% 14F 11F 10F 住宅 8F are. 7F 916 6F 5F 9.6 4F Œ 田田 3F 住宅 0% 2F 日報中心 但和區 台軍 停車空間 停車空間 B1F 伊惠空縣 伊车空間 B2F ORDER. 停車空間 存事空間 B3F 停車空間 10.59 機械問 伊斯空間 停車空間 B4F











GA A 黃 潘 宗 建 築 師 事 務 所 ARCHITECTURE DESIGN GROUP

# 權利變換計畫

#### 法令依據:

- 都市更新條例第48條
- 都市更新權利變換實施辦法第5條
- 都市更新權利變換實施辦法第10條
- 都市更新權利變換實施辦法第17條

- 1. 法令依據:都市更新條例及都市更新權利變換實施辦法等相關法令
- 2. 權利變換意義:都市更新條例第3條

『權利變換』係指更新單元內重建區段之土地所有權人、合法建築物所有權人、他項權利人或 實施者,提供土地、建築物、他項權利或資金,參與或實施都市更新事業,於都市更新事業計 畫實施完成後,按其更新前權利價值及提供資金比例,分配更新後建築物及其土地之應有部分 或權利金。

- 3. 本案依都市更新條例第50條規定,已於民國110年1月10日(