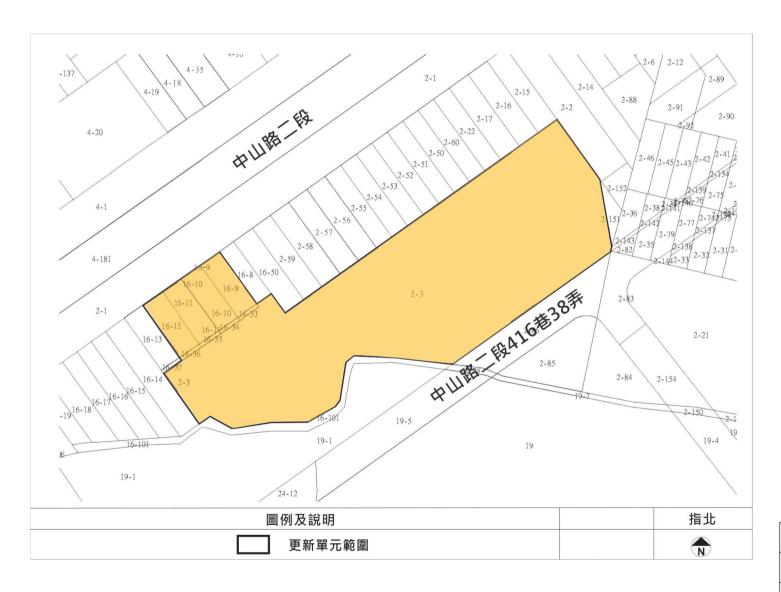

土地及合法建築物所有權人及相關權利人

新北市板橋區埔墘段2-3地號等9筆土地,北臨中山路二段、東臨中山路二段412巷、南臨中山路 二段416巷38弄、西臨光復街,為一非完整街廓。

■新北市板橋區埔墘段2-3地號等9筆土地,土 地總面積為3,457.00㎡ (約1,045.74坪)。