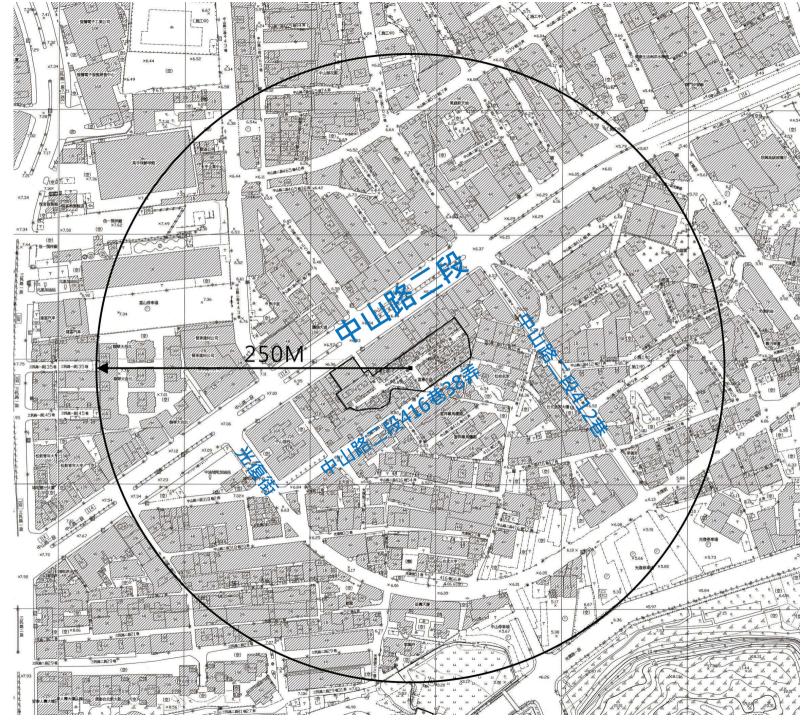

土地及合法建築物所有權人及相關權利人

新北市板橋區埔墘段2-3地號等9筆土地,北臨中山路二段、東臨中山路二段412巷、南臨中山路 二段416巷38弄、西臨光復街,為一非完整街廓。

■新北市板橋區埔墘段2-3地號等9筆土地,土 地總面積為3,457.00㎡ (約1,045.74坪)。