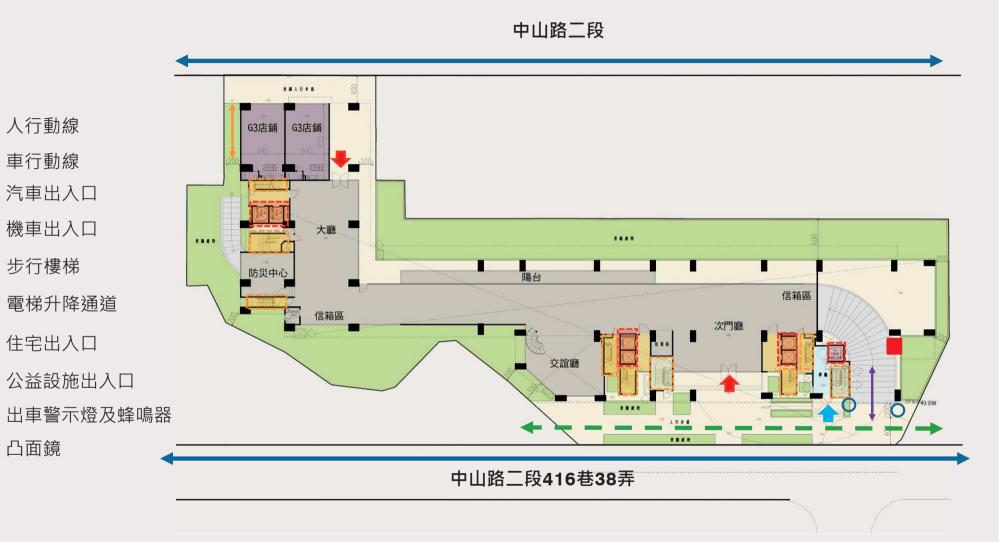

## ■ 區段劃分、處理及實施方式

本更新單元全區劃為重建區段,並以一次整體開發執行重建計畫,且以權利變 換之方式實施都市更新事業,於原址重建一般零售業及住宅。