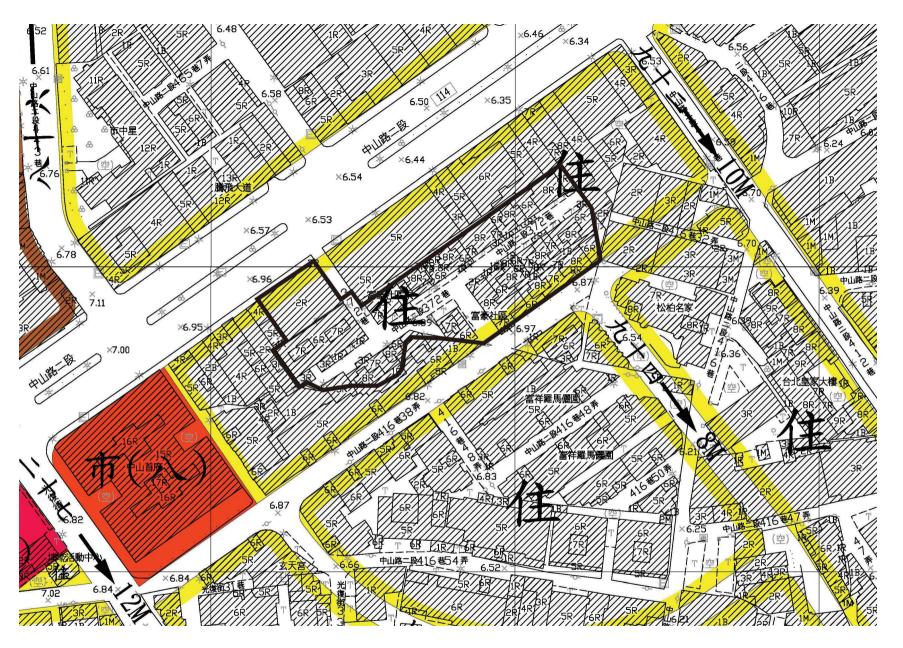

土地及合法建築物所有權人及相關權利人

新北市板橋區埔墘段2-3地號等9筆土地,北臨中山路二段、東臨中山路二段412巷、南臨中山路 二段416巷38弄、西臨光復街,為一非完整街廓。

■新北市板橋區埔墘段2-3地號等9筆土地,土 地總面積為3,457.00㎡ (約1,045.74坪)。