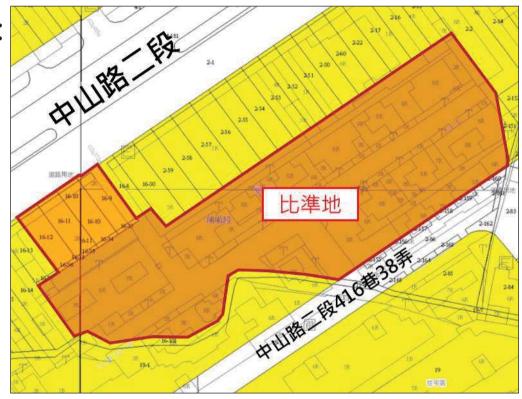

土地及合法建築物所有權人及相關權利人

新北市板橋區埔墘段2-3地號等9筆土地,北臨中山路二段、東臨中山路二段412巷、南臨中山路 二段416巷38弄、西臨光復街,為一非完整街廓。

■新北市板橋區埔墘段2-3地號等9筆土地,土 地總面積為3,457.00㎡ (約1,045.74坪)。