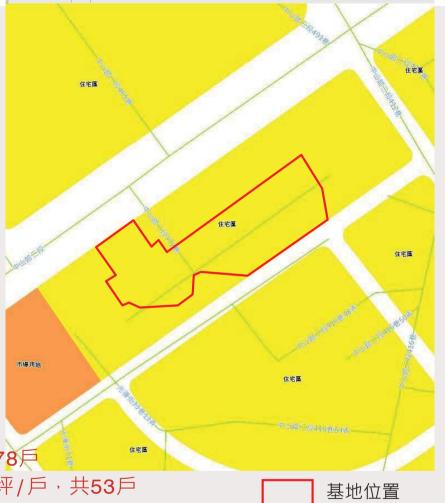

土地及合法建築物所有權人及相關權利人

新北市板橋區埔墘段2-3地號等9筆土地,北臨中山路二段、東臨中山路二段412巷、南臨中山路 二段416巷38弄、西臨光復街,為一非完整街廓。

■新北市板橋區埔墘段2-3地號等9筆土地,土 地總面積為3,457.00㎡ (約1,045.74坪)。