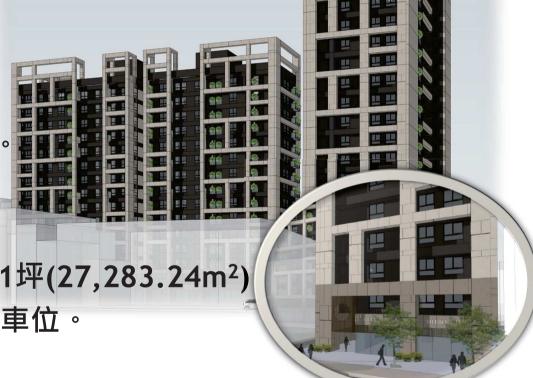

土地及合法建築物所有權人及相關權利人

新北市板橋區埔墘段2-3地號等9筆土地,北臨中山路二段、東臨中山路二段412巷、南臨中山路 二段416巷38弄、西臨光復街,為一非完整街廓。

■新北市板橋區埔墘段2-3地號等9筆土地,土 地總面積為3,457.00㎡ (約1,045.74坪)。

#### 建物部分

所有權人共計83名,面積為11,324.46 m², 皆為私有建物。