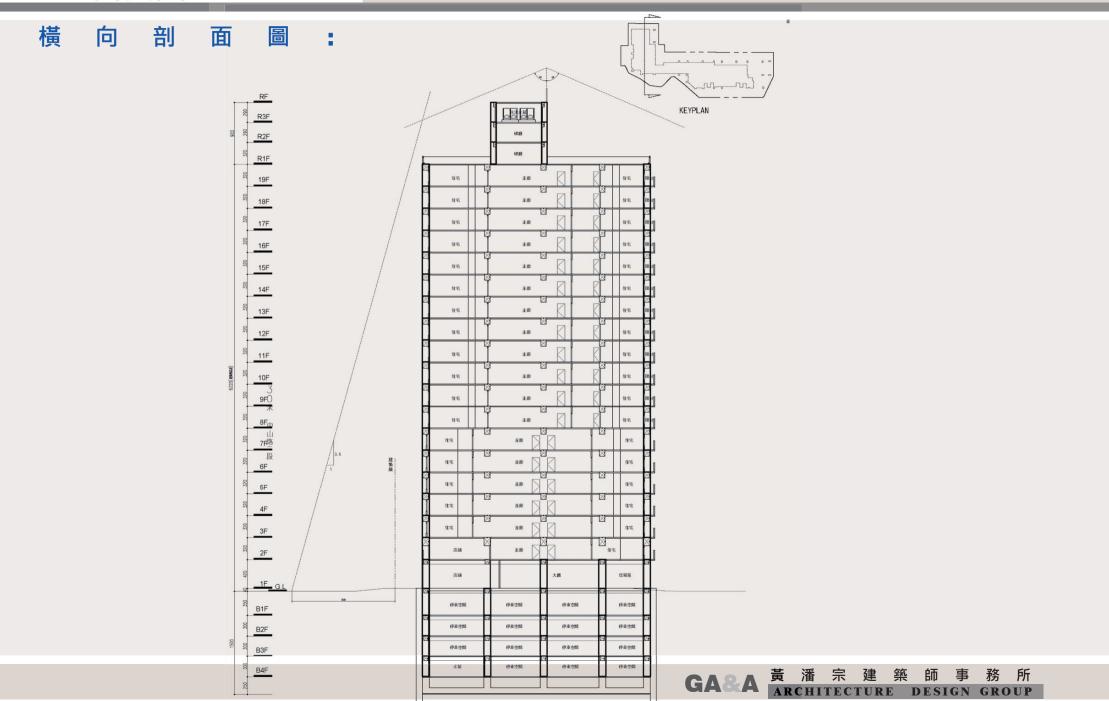

## ■ 細部計畫、土地使用強度及使用組別

▶ 依「都市計畫法新北市施行細則第39條之2」之規定,本案基地鄰接30公尺計畫道路, 面積大於2,000平方公尺,且鄰接基地面前到路面寬連續達20公尺以上,得酌予加給基 準容積率比例15%。

#### 土地使用強度:

#### 住宅區

基地面積:3457.00㎡

容積率:300%

容積率(提高10%): 300% × (1+15%) = 345% 基準容積: 3457.00m² × 345% = 11,926.65 m²