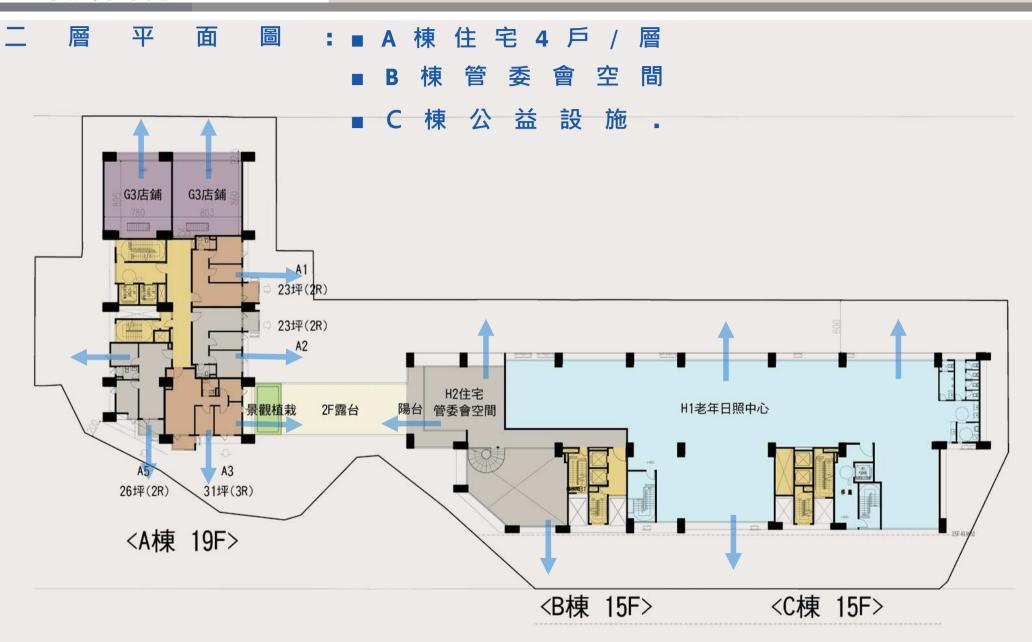

uro.ntpc.gov.tw/web/Home</u>

# 建築設計規劃

建築設計: 黃潘宗建築師事務所

P.T.H. Architect & Associates

#### 產 品 規 劃 ▮ (2021/04/25)

· A、基準容積

住宅區:1054.82坪(3457㎡)

建蔽率53.53% 容積率300%X1.15=345% 開挖率約64%

· B、容積獎勵 (1.5倍基準容積)

高氯離子獎勵允建容積

17890m

法定容積

3457\*345%=11926.65m

獎勵容積50%

3457x345%x50%=5963.33m

#### ·C、設計概要

1. 地上19層及15層 (產品2棟, 捐贈公益設施容積777.83㎡) A棟<19F>1F店鋪2戶+公設, 2F住宅4戶,

3-7F住宅,6戶/層,28坪/戶

8-19F住宅, 3戶/層, 56坪/戶, 共72戶

B棟<15F>1-2F公設,3-15F住宅,6戶/層,35坪/戶,共78戶

C棟<15F>1-2F公設+公益設施・3-15F住宅・4戶/層・53坪/戶・共53戶

- 2. 共203戶, 地下4層, 開挖64%, 屋突3層, R.C構造
- 3.容積5412坪
- 4. 銷售8500坪(不含公益)
- 5. 總樓地板10064坪
- 6.198輛汽車(法車153部(含公益7部) 自設45部) / 203部機車



#### 一層配置圖:■車道由8m道路出入,中山路側配置2戶店鋪

■ 統 一 門 禁 : 藉 由 氣 派 門 廳 統 一 管 理 左 、 右 ( A 棟 、 B 棟 ) 出 入 動 線



■ 圖例

#### 車 動 計 晑

人行動線

車行動線

凸面鏡



## 景觀設計:以具律動感之弧形線條設計,併大面積複層灌木及地被延伸空間感









地 下 一 層 平 面 圖 : ■ 地下一層:汽車位21部/機車位203部

B1F~B4F小計:汽車共198部/機車共203部



地 下 二 層 平 面 圖 : ■ 地下二層:汽車位 59 部



地 下 三 層 平 面 圖 : ■ 地下三層:汽車位 60 部



地 下 四 層 平 面 圖 : ■ 地下四層:汽車位 58 部











縱 面 몲 向 剖 電影報用 中確消防災凍定 R2F 品包 国包 R3F 19F KEYPLAN R1F 田田 17F 15F Œ 14F (t=6 13F 12F 9% 14F 11F 10F 住宅 8F are. 7F 916 6F 5F 9.6 4F Œ 田田 3F 住宅 0% 2F 日報中心 但和區 台軍 停車空間 停車空間 B1F 伊惠空縣 伊车空間 B2F ORDER. 停車空間 存事空間 B3F 停車空間 10.59 機械問 伊斯空間 停車空間 B4F











GA A 黃 潘 宗 建 築 師 事 務 所 ARCHITECTURE DESIGN GROUP

# 權利變換計畫

#### 法令依據:

- 都市更新條例第48條
- 都市更新權利變換實施辦法第5條
- 都市更新權利變換實施辦法第10條
- 都市更新權利變換實施辦法第17條

- 1. 法令依據:都市更新條例及都市更新權利變換實施辦法等相關法令
- 2. 權利變換意義:都市更新條例第3條

『權利變換』係指更新單元內重建區段之土地所有權人、合法建築物所有權人、他項權利人或 實施者,提供土地、建築物、他項權利或資金,參與或實施都市更新事業,於都市更新事業計 畫實施完成後,按其更新前權利價值及提供資金比例,分配更新後建築物及其土地之應有部分 或權利金。

- 3. 本案依都市更新條例第50條規定,已於民國110年1月10