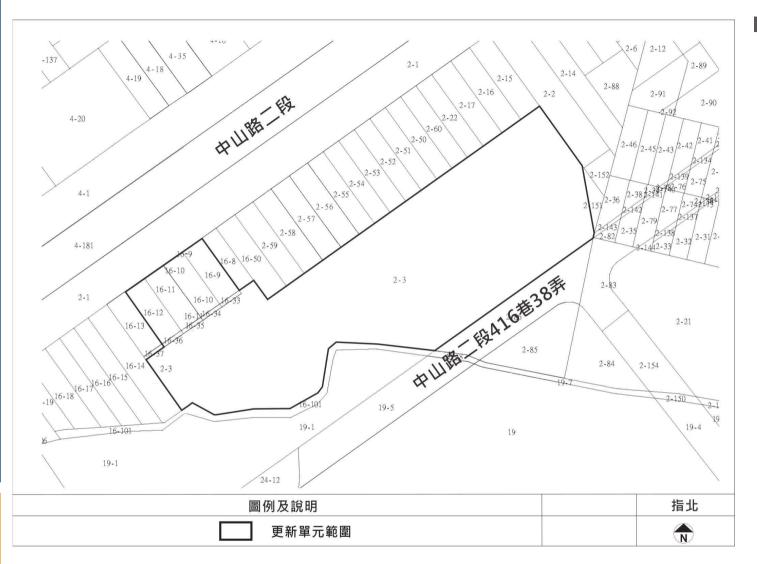

土地及合法建築物所有權人及相關權利人

新北市板橋區埔墘段2-3地號等9筆土地,北臨中山路二段、東臨中山路二段412巷、南臨中山路 二段416巷38弄、西臨光復街,為一非完整街廓。

■新北市板橋區埔墘段2-3地號等9筆土地,土 地總面積為3,457.00㎡ (約1,045.74坪)。