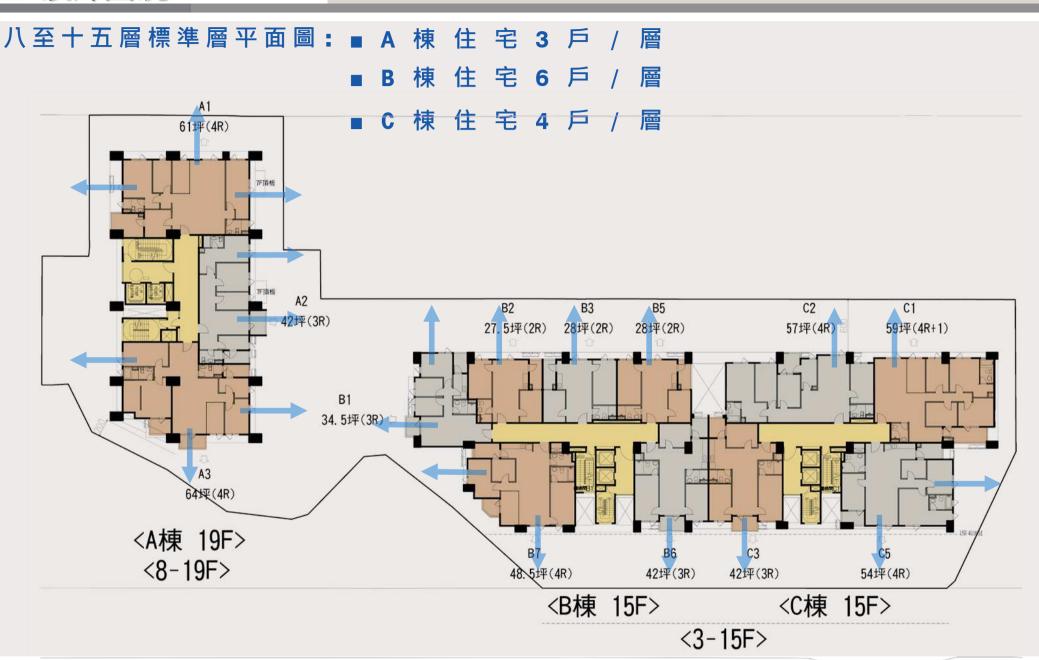

ntpc.gov.tw/web/Home</u>

# 建築設計規劃

建築設計: 黃潘宗建築師事務所

P.T.H. Architect & Associates

#### 產 品 規 劃 ▮ (2021/04/25)

· A、基準容積

住宅區:1054.82坪(3457㎡)

建蔽率53.53% 容積率300%X1.15=345% 開挖率約64%

· B、容積獎勵 (1.5倍基準容積)

高氯離子獎勵允建容積

17890m

法定容積

3457\*345%=11926.65m

獎勵容積50%

3457x345%x50%=5963.33m

#### ·C、設計概要

1. 地上19層及15層 (產品2棟, 捐贈公益設施容積777.83㎡) A棟<19F>1F店鋪2戶+公設, 2F住宅4戶,

3-7F住宅,6戶/層,28坪/戶

8-19F住宅, 3戶/層, 56坪/戶, 共72戶

B棟<15F>1-2F公設,3-15F住宅,6戶/層,35坪/戶,共78戶

C棟<15F>1-2F公設+公益設施・3-15F住宅・4戶/層・53坪/戶・共53戶

- 2. 共203戶, 地下4層, 開挖64%, 屋突3層, R.C構造
- 3.容積5412坪
- 4. 銷售8500坪(不含公益)
- 5. 總樓地板10064坪
- 6.198輛汽車(法車153部(含公益7部) 自設45部) / 203部機車



#### 一層配置圖:■車道由8m道路出入,中山路側配置2戶店鋪

■ 統 一 門 禁 : 藉 由 氣 派 門 廳 統 一 管 理 左 、 右 ( A 棟 、 B 棟 ) 出 入 動 線



■ 圖例

#### 車 動 計 晑

人行動線

車行動線

凸面鏡



## 景觀設計:以具律動感之弧形線條設計,併大面積複層灌木及地被延伸空間感









地 下 一 層 平 面 圖 : ■ 地下一層:汽車位21部/機車位203部

B1F~B4F小計:汽車共198部/機車共203部



地 下 二 層 平 面 圖 : ■ 地下二層:汽車位 59 部



地 下 三 層 平 面 圖 : ■ 地下三層:汽車位 60 部



地 下 四 層 平 面 圖 : ■ 地下四層:汽車位 58 部











縱 面 몲 向 剖 電影報用 中確消防災凍定 R2F 品包 国包 R3F 19F KEYPLAN R1F 田田 17F 15F Œ 14F (t=6 13F 12F 9% 14F 11F 10F 住宅 8F are. 7F 916 6F 5F 9.6 4F Œ 田田 3F 住宅 0% 2F 日報中心 但和區 台軍 停車空間 停車空間 B1F 伊惠空縣 伊车空間 B2F ORDER. 停車空間 存事空間 B3F 停車空間 10.59 機械問 伊斯空間 停車空間 B4F











GA A 黃 潘 宗 建 築 師 事 務 所 ARCHITECTURE DESIGN GROUP

# 權利變換計畫

#### 法令依據:

- 都市更新條例第48條
- 都市更新權利變換實施辦法第5條
- 都市更新權利變換實施辦法第10條
- 都市更新權利變換實施辦法第17條

- 1. 法令依據:都市更新條例及都市更新權利變換實施辦法等相關法令
- 2. 權利變換意義:都市更新條例第3條

『權利變換』係指更新單元內重建區段之土地所有權人、合法建築物所有權人、他項權利人或 實施者,提供土地、建築物、他項權利或資金,參與或實施都市更新事業,於都市更新事業計 畫實施完成後,按其更新前權利價值及提供資金比例,分配更新後建築物及其土地之應有部分 或權利金。

- 3. 本案依都市更新條例第50條規定,已於民國110年1月10日(日)